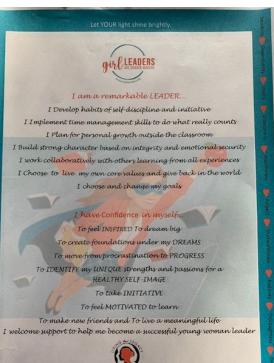

Patti explaining journal donation project to two 5<sup>th</sup> grade classes at Winona Elementary school, Loveland

Shyann showing journal examples for girls and boys

participate in Girl Leader program and what she took away from her participation